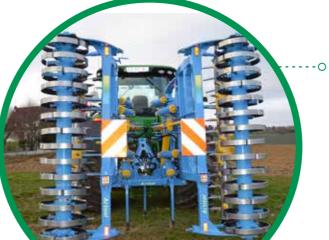

### ··· O TANDEM ROLLER

Combination of two tandem rollers. The Ø 540 cage roller manages and repairs the soil (other models available as an option to adapt to soil requirements: Wellsol<sup>(1)</sup>/ Flexsol<sup>(2)</sup> / Unisol<sup>(3)</sup> / Texsol <sup>(4)</sup>).

The exclusive Actisol Ø 510 Mixteur roller can be adjusted independently by hand cranks and notched bars. It promotes soil/straw mixing or, on a deeper setting, it prepares the seedbed. Depth is managed through pins on the depth scales.