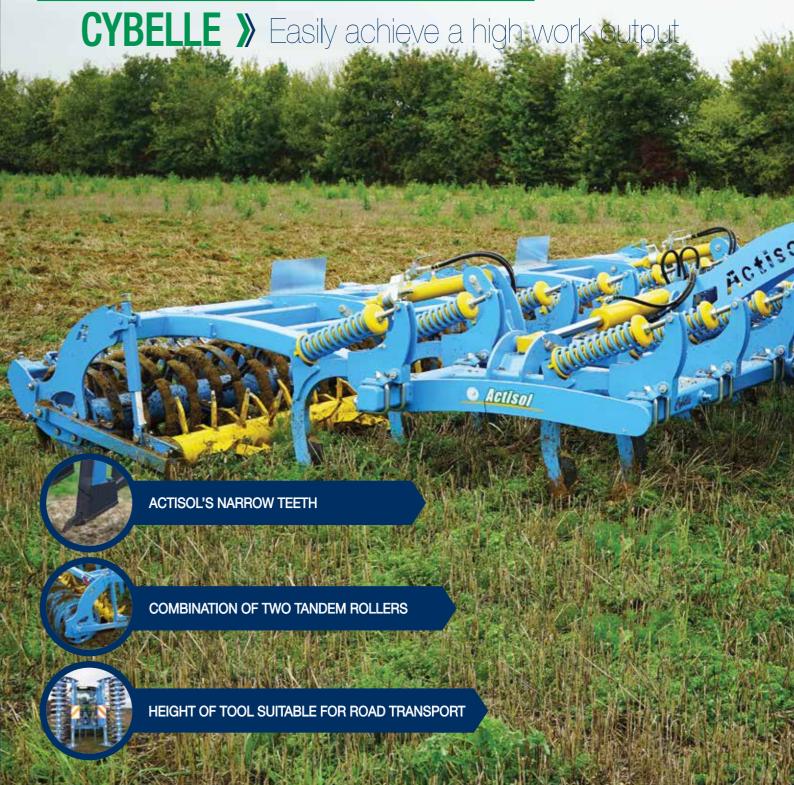

# CYBELLE » Easily achieve a high work output!

A RANGE OF FIXED MOUNTED TOOLS TO ALLOW LARGE FARMS, FARM WORK COMPANIES, AND FARM MACHINERY COOPERATIVES CAN TAKE FULL ADVANTAGE OF THE ACTISOL BODY'S POTENTIAL

THE ACTISOL NARROW TOOTH, FINE AND FLUID, ENSURES SOIL PENETRATION EVEN IN THE MOST EXTREME CONDITIONS.

It respects the structure without disturbing the various Its Fissol concept facilitates part assembly and soil horizons and without diluting organic matter.

### ··· O TANDEM ROLLER

Combination of two tandem rollers. The Ø 540 cage roller manages and repairs the soil (other models available as an option to adapt to soil requirements: Wellsol<sup>(1)</sup>/ Flexsol<sup>(2)</sup> / Unisol<sup>(3)</sup> / Texsol <sup>(4)</sup>).

## - O TRANSPORT

Folded over 2.50 m at a height suitable for road transport and locked by a safety bar, CYBELLE reassures you when travelling (Standardised road signs).

**BOX-SECTION FOLDING FRAME** 

for high-power tractors.