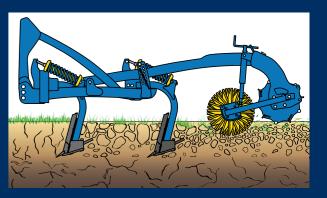

THE ACTISOL NARROW TOOTH, FINE AND FLUID, ENSURES SOIL PENETRATION EVEN IN THE MOST EXTREME CONDITIONS.

It respects the structure without disturbing the various Its Fissol concept facilitates part assembly and soil horizons and without diluting organic matter.

Its angle flange fastening on the 100x100 frame also offers custom uses and makes it a multi-purpose

disassembly.

Its **double spring system** allows safe work on stony terrain. The shock wave effect sent to the tip improves cracking in compact soil.

## ACTISOL SUPPORTS YOU IN ALL YOUR SOIL PREPARATION WORK

Its unrivalled versatility allows you to manage various types of work (scalping, loosening, or cracking). A tandem roller with serrated bars ensures depth control and levelling on all plots.

# 

- UNRIVALLED SCALPING OR CRACKING VERSATILITY
- DEPTH AND LEVELLING CONTROL ON ALL PLOTS.
- HEIGHT SUITABLE FOR ROAD TRANSPORT AND HIGH WORK OUTPUT

INDEPENDENT DOUBLE **SPRING SAFETY** 

### ··· O TANDEM ROLLER

Combination of two tandem rollers. The Ø 540 cage roller manages and repairs the soil (other models available as an option to adapt to soil requirements: Wellsol<sup>(1)</sup>/ Flexsol<sup>(2)</sup> / Unisol<sup>(3)</sup> / Texsol <sup>(4)</sup>).

The exclusive Actisol Ø 510 Mixteur roller can be adjusted independently by hand cranks and notched bars. It promotes soil/straw mixing or, on a deeper setting, it prepares the seedbed. Depth is managed through pins on the depth scales.

A reinforced 100x100 central twin-beam frame receives category 3 and 3N hitches