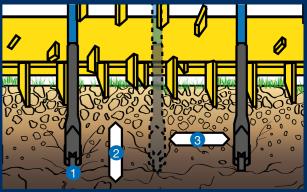

# **ACTISOL, YOUR SOIL CAPITAL PARTNER**

Actisol supports you in all your soil preparation work in order to enhance 'soil capital' and promote biodiversity.

- 1- The shock wave generated by the spring system travels to the tip 2 The soil lifts and repositions itself 3 The soil separates when the first row passes