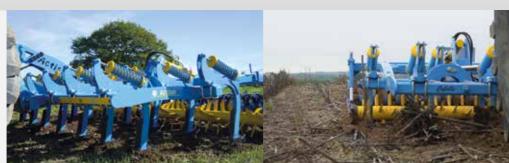

## ACTISOL SUPPORTS YOU IN ALL YOUR SOIL PREPARATION WORK

Its unrivalled versatility allows you to manage various types of work (scalping, loosening, or cracking). A tandem roller with serrated bars ensures depth control and levelling on all plots.

# 

- UNRIVALLED SCALPING OR CRACKING VERSATILITY
- DEPTH AND LEVELLING CONTROL ON ALL PLOTS.
- HEIGHT SUITABLE FOR ROAD TRANSPORT AND HIGH WORK OUTPUT

INDEPENDENT DOUBLE **SPRING SAFETY** 