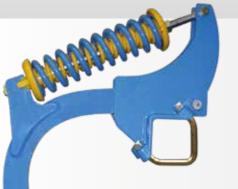

THE ACTISOL NARROW TOOTH, FINE AND FLUID, ENSURES SOIL PENETRATION EVEN IN THE MOST EXTREME CONDITIONS.

It respects the structure without disturbing the various Its Fissol concept facilitates part assembly and soil horizons and without diluting organic matter.

Its angle flange fastening on the 100x100 frame also offers custom uses and makes it a multi-purpose

disassembly.

Its **double spring system** allows safe work on stony terrain. The shock wave effect sent to the tip improves cracking in compact soil.