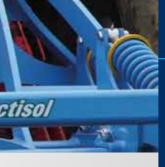

## ······ TANDEM ROLLER

Combination of two tandem rollers. The Ø 540 cage roller manages and repairs the soil (other models available as an option to adapt to soil requirements: Wellsol<sup>(1)</sup> Flexsol<sup>(2)</sup> / Unisol<sup>(3)</sup> / Texsol<sup>(4)</sup>).

The exclusive Actisol Ø 510 Mixteur roller can be adjusted independently by hand cranks and notched bars. It promotes soil/straw mixing or, on a deeper setting, it prepares the seedbed. Depth is managed through pins on the depth scales.