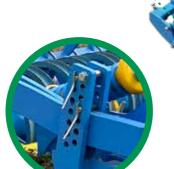

cusou

Actisol

**INDEPENDENT DOUBLE** SPRING SAFETY

Its angle flange fastening on the 100x100 frame also offers custom uses and makes it a multi-purpose tooth.

disassembly.

Its double spring system allows safe work on stony terrain. The shock wave effect sent to the tip improves cracking in compact soil.