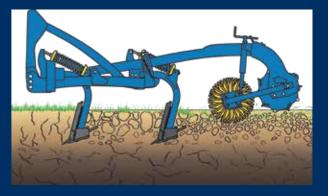

## ACTISOL SUPPORTS YOU IN ALL YOUR SOIL PREPARATION WORK

Its unrivalled versatility allows you to manage various types of work (scalping, loosening, or cracking). A tandem roller with serrated bars ensures depth control and levelling on all plots.

# 心むむひ

UNRIVALLED SCALPING OR CRACKING VERSATILITY

DEPTH AND LEVELLING CONTROL ON ALL PLOTS.

VARIED RANGE TO EQUIP EACH POWER CLASS

## **ACTISOL, YOUR SOIL CAPITAL** PARTNER

Actisol supports you in all your soil preparation work in order to enhance 'soil capital' and promote biodiversity.

- Crack without destroying soil structure while maintaining bearing
- Create the conditions for deep root growth without disturbing soil horizons
- Improve soil capacity to drain and deliver water to crops
- Stop soil erosion while respecting biological activity
- Aerate the soil to stimulate bacterial activity