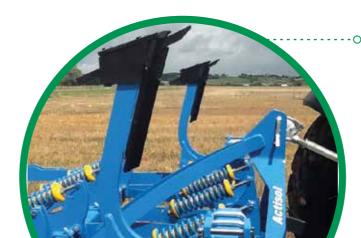

## ACTISOL'S NARROW TEETH

REINFORCED CENTRAL TWIN-BEAM FRAME

Actisol

## **REINFORCED FRAME**

A reinforced 100x100 central twin-beam frame receives category 2 and 3N hitches. It is equipped with extension arms to adjust working width.

## ······· FOLDING EXTENSION

Folding extensions allow a modular configuration of the tool to adapt to available tractor power.