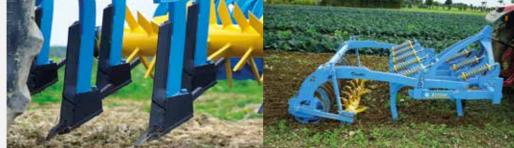

## ACTISOL'S NARROW TEETH

REINFORCED CENTRAL TWIN-BEAM FRAME

Actisol

# **FISSOL PARTS**

Various wear parts can be attached to the teeth to adapt to individual requirements with very limited maintenance.

In high-wear conditions, Fissol is available in carbide