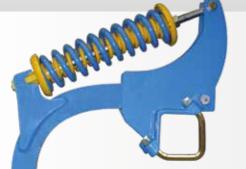

## THE ACTISOL NARROW TOOTH, FINE AND FLUID, ENSURES SOIL PENETRATION EVEN IN THE MOST EXTREME CONDITIONS.

It respects the structure without disturbing the various Its Fissol concept facilitates part assembly and soil horizons and without diluting organic matter.

Its angle flange fastening on the 100x100 frame also offers custom uses and makes it a multi-purpose tooth.

disassembly.

Its double spring system allows safe work on stony terrain. The shock wave effect sent to the tip improves cracking in compact soil.

cusou

Actisol

**INDEPENDENT DOUBLE** SPRING SAFETY