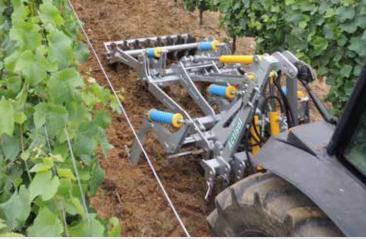

# FROM INTER-ROW TO BETWEEN VINES, A COMPLETE RANGE FOR LVING SOILS

Actisol supports winegrowers in quality control at a time when traceability and sustainable viticulture are key issues. From inter-row to between vines, you can work your vineyard according to your trajectory. Actisol helps reduce the quantity of herbicides used per hectare and the number of applications.

# ALL-ROUND WORK RESPECTING AGRONOMIC RULES.