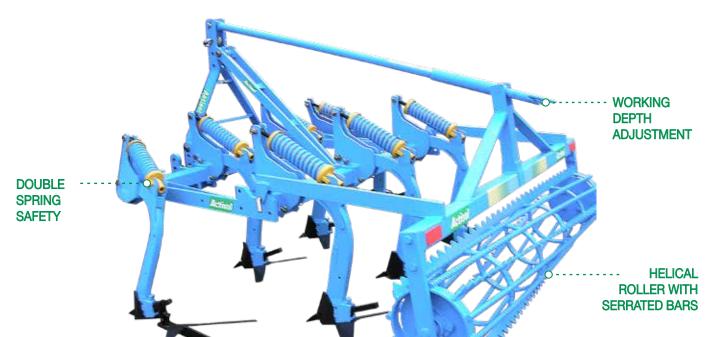

# VITÉA B1 characteristics: 1.20 m to 2.50 m

- > FRAME CROSS-SECTION: 70x70 mm
- TOOTH CROSS-SECTION: 25x60 mm
- CLEARANCE UNDER BODY: 530 mm

- DU M EQUIPME
- HELICAL ROLLER WITH SER-RATED BARS Ø 380

NON-STOP DOUBLE SYSTEM

HYDRAULIC EXTENSION

2. Crack the layer tilled evenly, without creating lumps, holes, or surplus fine soil. *Use Actisol's self-sharpening square bars.* 

They ensure penetration of the driest soil. With a double spring, Actisol's non-stop system also has a role in cracking: it sends shock waves to the tips which amplify loosening in deep work or on hard soil.

Choose Actisol's straight teeth. They respect the structure and They

1. The Actisol narrow tooth - fine and fluid - ensures soil penetration even

in the most extreme conditions. It respects the structure without disturbing

the various soil horizons and without diluting organic matter. Its angle flange

fastening on the frame also offers custom uses and makes it a multi-purpose tooth. Its double spring system allows safe work on stony terrain. The shock

2. When used with blades, the tooth performs shallow scalping work. The helical roller, with alternating round bars and notched bars, adjusts tooth working

wave effect transmitted to the tip improves cracking in compact soil.

respect the structure and soil's bearing capacity.

depth and consolidates the seedbed.

- NON-STOP DOUBLE SYSTEM
- TOOTH CROSS-SECTION: 30x60 mm
- > HELICAL ROLLER WITH SERRATED
  BARS Ø 380

  > Square bar ø 25
  > Standard or swal