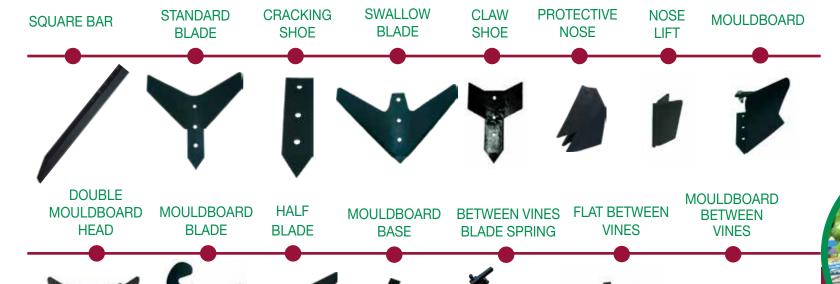

# FACTORY-FITTED EQUIPMENT

- > Square bar ø 22
- > Standard or swallow blade

| Cracking shows the control of the |
|-----------------------------------------------------------------------------------------------------------------------------------------------------------------------------------------------------------------------------------------------------------------------------------------------------------------------------------------------------------------------------------------------------------------------------------------------------------------------------------------------------------------------------------------------------------------------------------------------------------------------------------------------------------------------------------------------------------------------------------------------------------------------------------------------------------------------------------------------------------------------------------------------------------------------------------------------------------------------------------------------------------------------------------------------------------------------------------------------------------------------------------------------------------------------------------------------------------------------------------------------------------------------------------------------------------------------------------------------------------------------------------------------------------------------------------------------------------------------------------------------------------------------------------------------------------------------------------------------------------------------------------------------------------------------------------------------------------------------------------------------------------------------------------------------------------------------------------------------------------------------------------------------------------------------------------------------------------------------------------------------------------------------------------------------------------------------------------------------------------------------------|
|-----------------------------------------------------------------------------------------------------------------------------------------------------------------------------------------------------------------------------------------------------------------------------------------------------------------------------------------------------------------------------------------------------------------------------------------------------------------------------------------------------------------------------------------------------------------------------------------------------------------------------------------------------------------------------------------------------------------------------------------------------------------------------------------------------------------------------------------------------------------------------------------------------------------------------------------------------------------------------------------------------------------------------------------------------------------------------------------------------------------------------------------------------------------------------------------------------------------------------------------------------------------------------------------------------------------------------------------------------------------------------------------------------------------------------------------------------------------------------------------------------------------------------------------------------------------------------------------------------------------------------------------------------------------------------------------------------------------------------------------------------------------------------------------------------------------------------------------------------------------------------------------------------------------------------------------------------------------------------------------------------------------------------------------------------------------------------------------------------------------------------|

# — WEAR PARTS AND SPECIAL PARTS