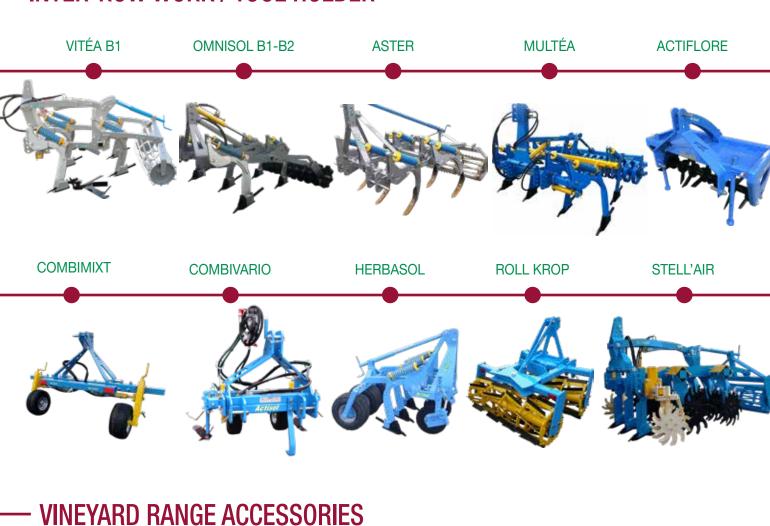

# INTER-ROW WORK / TOOL HOLDER

**FOLDING EXTENSION** 

**BLADE** 

**BREAKER** 

**BLADE** 

SWIVEL/

TILT DISC