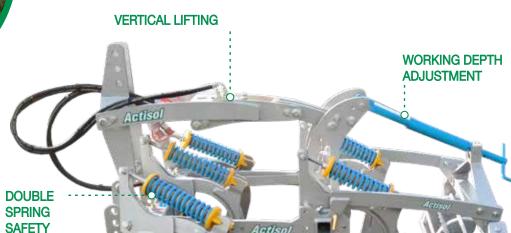

HYDRAULIC EXTENSION

2. Crack the layer tilled evenly, without creating lumps, holes, or surplus fine soil. *Use Actisol's self-sharpening square bars.* 

They ensure penetration of the driest soil. With a double spring, Actisol's non-stop system also has a role in cracking: it sends shock waves to the tips which amplify loosening in deep work or on hard soil.

Choose Actisol's straight teeth. They respect the structure and They

1. The Actisol narrow tooth - fine and fluid - ensures soil penetration even

in the most extreme conditions. It respects the structure without disturbing

the various soil horizons and without diluting organic matter. Its angle flange

fastening on the frame also offers custom uses and makes it a multi-purpose tooth. Its double spring system allows safe work on stony terrain. The shock