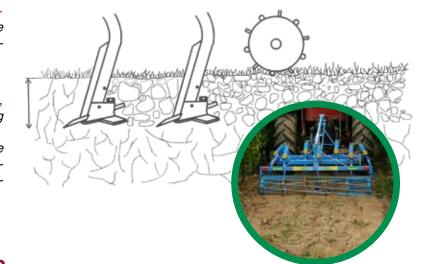

# INTER-ROW WORK / TOOL HOLDER

**FOLDING EXTENSION** 

**BLADE** 

**BREAKER** 

**BLADE** 

SWIVEL/

TILT DISC

# ALL-ROUND WORK RESPECTING AGRONOMIC RULES.

### Revitalise the soil:

- by decompacting, without changing inter-row level or
- by repairing the structure after heavy machinery (grape harvesting machines) has been used
- by promoting penetration by rainwater
- by stimulating root growth (your crops are more resistant to drought and stress)

# Combat erosion:

- by maintaining organic matter on the surface (anti-runoff effect)
- by incorporating manure, compost, rotary-slashed green fertiliser, etc.

# Maintain plots:

- mechanical weeding (sustainable winegrowing limiting the use of herbicides)
- work under the row possible with the between vines
- seedbed preparation for controlled natural sodding

- fuel (surface work without PTO)
- time (high work output)
- fertiliser and chemical herbicide
- capital invested (frame durability, easy-to-dismantle parts, optional carbide tip, etc.)

VINEYARD RANGE >> Developed to respect the soil