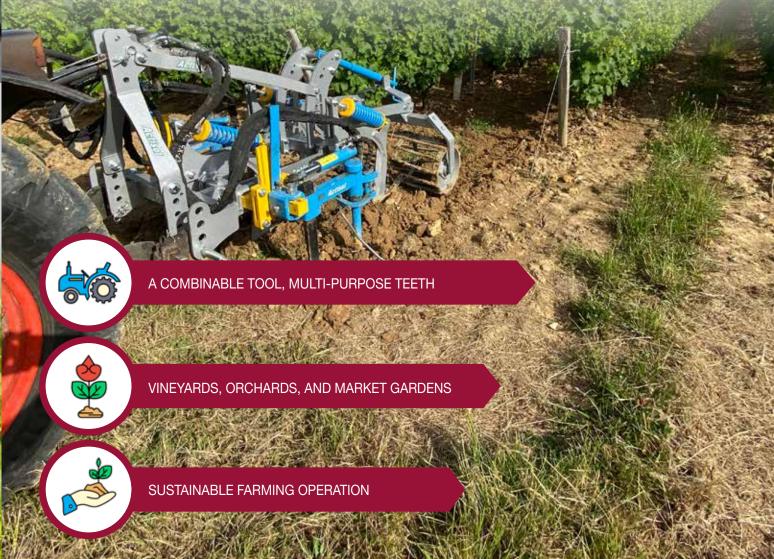

# FROM INTER-ROW TO BETWEEN VINES, A COMPLETE RANGE FOR LVING SOILS

Actisol supports winegrowers in quality control at a time when traceability and sustainable viticulture are key issues. From inter-row to between vines, you can work your vineyard according to your trajectory. Actisol helps reduce the quantity of herbicides used per hectare and the number of applications.

# ALL-ROUND WORK RESPECTING AGRONOMIC RULES.

# Maintain plots:

- mechanical weeding (sustainable winegrowing limiting the use of herbicides)
- work under the row possible with the between vines
- seedbed preparation for controlled natural sodding