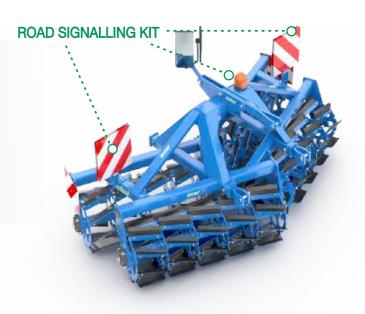

HITCHING

To make it easier to hitch the tool to the tractor, Roll

To switch from rear to front hitching, simply remove

one pin from each hitch coupler and tilt the 3-point

Krop drawbar hitches are removable.