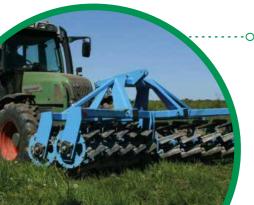

# LIGHTWEIGHT FOR HIGH EFFICIENCY O-----

Spiral rotation is very effective for plant laceration. Its strength does not come from its weight but its structure, allowing you to work with a lightweight tool to best maintain proper soil structure.

# -○ EFFECTIVE ON ALL TYPES OF PLANT COVER

The Roll Krop comprises rollers assembled in a staggered pattern. The precise angle of the treated steel blades, combined with the spiral rotation, lacerates the plant. The rollers leave an X-shaped imprint touching the plants twice, particularly double rollers. Effectiveness is, therefore, guaranteed even on very woody plants.