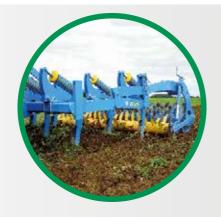

The Roll Krop double chevron structure destroys plant cover and returns it to the soil through decomposition.

HARDENED STEEL BLADES O .....

# -○ EFFECTIVE ON ALL TYPES OF PLANT COVER

The Roll Krop comprises rollers assembled in a staggered pattern. The precise angle of the treated steel blades, combined with the spiral rotation, lacerates the plant. The rollers leave an X-shaped imprint touching the plants twice, particularly double rollers. Effectiveness is, therefore, guaranteed even on very woody plants.