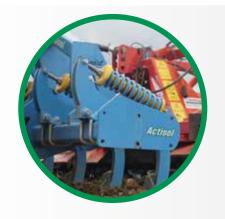

HITCHING

To make it easier to hitch the tool to the tractor, Roll

To switch from rear to front hitching, simply remove

one pin from each hitch coupler and tilt the 3-point

Krop drawbar hitches are removable.