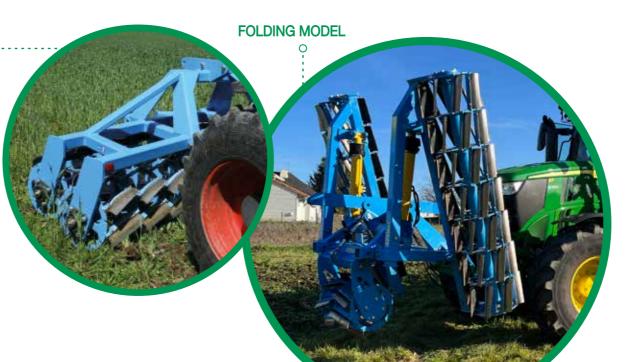

RK 440 / 1 chevron

RK 500 / 1 chevron

RK 620 / 1 chevron

> BLADES: 300 mm

> WORKING WIDTH: 3, 4, 5, 6 m

TRANSPORT WIDTH: 3.20 m or folding 2.80 m

> 3-POINT MODULAR HITCH FRONT/REAR

NOURISH AND PROTECT THE SOIL