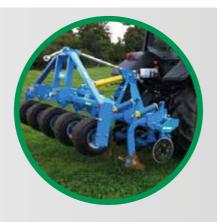

# **VERSATILE TOOL**

Whether single or double roller, its design allows it to be combined with other tillage tools and no-till seeders. In addition to destroying catch crops, it also destroys certain harvested crop residues.

The Roll Krop double chevron structure destroys plant cover and returns it to the soil through decomposition.

HARDENED STEEL BLADES O .....