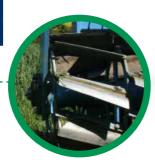

The Roll Krop double chevron structure destroys plant cover and returns it to the soil through decomposition.

HARDENED STEEL BLADES O .....

# -○ EFFECTIVE ON ALL TYPES OF PLANT COVER

The Roll Krop comprises rollers assembled in a staggered pattern. The precise angle of the treated steel blades, combined with the spiral rotation, lacerates the plant. The rollers leave an X-shaped imprint touching the plants twice, particularly double rollers. Effectiveness is, therefore, guaranteed even on very woody plants.